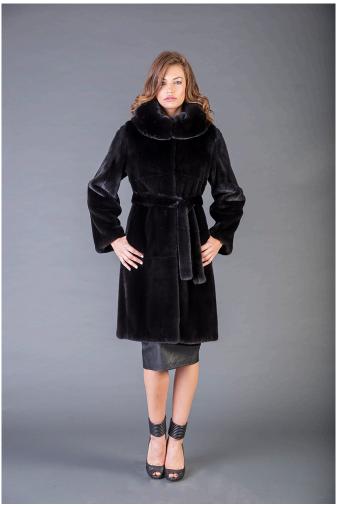

## **Model 0203**

1 / 3

Mink midi coat with long sleeves, hooded mink midi coat, fur belt, slightly waisted coat, skin to skin, real fur mink jacket BLACKGLAMA, Superior quality, Genuine Mink Fur, luxurious quality, Mink Fur is durable, resilient and very soft, made in Greece.

## Description

Mink midi coat with long sleeves, hooded mink midi coat, fur belt, slightly waisted coat, skin to skin, real fur mink jacket BLACKGLAMA, Superior quality, Genuine Mink Fur, luxurious quality, Mink Fur is durable, resilient and very soft, made in Greece.