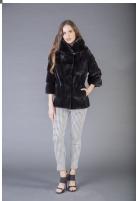

## **Model 0502**

1 / 3

Mink jacket with 7/8 sleeves, hooded jacket, drawstring at waist, column silhouette, jacket in horizontal-striped mink fur BLACKGLAMA, real fur mink coat BLACKGLAMA, Superior quality, Genuine Mink Fur, luxurious quality, Mink Fur is durable, resilient and very soft, made in Greece.

## Description

Mink jacket with 7/8 sleeves , hooded jacket, drawstring at waist, column silhouette, jacket in horizontal-striped mink fur BLACKGLAMA, real fur mink coat BLACKGLAMA, Superior quality, Genuine Mink Fur, luxurious quality, Mink Fur is durable, resilient and very soft, made in Greece.