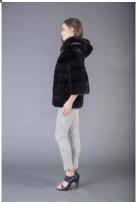

## **Model 0502**

1 / 3

Mink jacket with 7/8 sleeves, hooded jacket, drawstring at waist, column silhouette, jacket in horizontal-striped mink fur BLACKGLAMA, real fur mink coat BLACKGLAMA, Superior quality, Genuine Mink Fur, luxurious quality, Mink Fur is durable, resilient and very soft, made in Greece.

## Description

Mink jacket with 7/8 sleeves , hooded jacket, drawstring at waist, column silhouette, jacket in horizontal-striped mink fur BLACKGLAMA, real fur mink coat BLACKGLAMA, Superior quality, Genuine Mink Fur, luxurious quality, Mink Fur is durable, resilient and very soft, made in Greece.