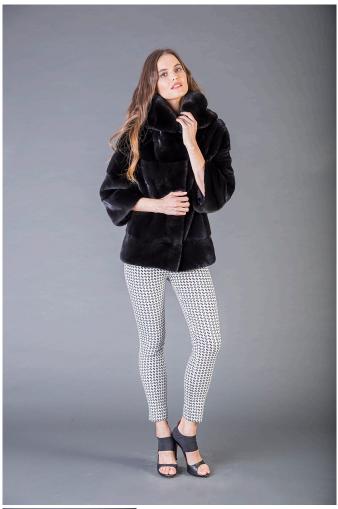

## **Model 0502**

1 / 3

Mink jacket with 7/8 sleeves, hooded jacket, drawstring at waist, column silhouette, jacket in horizontal-striped mink fur BLACKGLAMA, real fur mink coat BLACKGLAMA, Superior quality, Genuine Mink Fur, luxurious quality, Mink Fur is durable, resilient and very soft, made in Greece.

## Description

Mink jacket with 7/8 sleeves , hooded jacket, drawstring at waist, column silhouette, jacket in horizontal-striped mink fur BLACKGLAMA, real fur mink coat BLACKGLAMA, Superior quality, Genuine Mink Fur, luxurious quality, Mink Fur is durable, resilient and very soft, made in Greece.