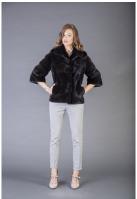

## **Model 0531**

1 / 2

Mink jacket with 7/8 sleeves, stand collar, drawstring at waist, column silhouette, jacket in horizontal-striped mink fur BLACKGLAMA, real fur mink coat BLACKGLAMA, Superior quality, Genuine Mink Fur, luxurious quality, Mink Fur is durable, resilient and very soft, made in Greece.

## Description

Mink jacket with 7/8 sleeves , stand collar, drawstring at waist, column silhouette, jacket in horizontal-striped mink fur BLACKGLAMA, real fur mink coat BLACKGLAMA, Superior quality, Genuine Mink Fur, luxurious quality, Mink Fur is durable, resilient and very soft, made in Greece.