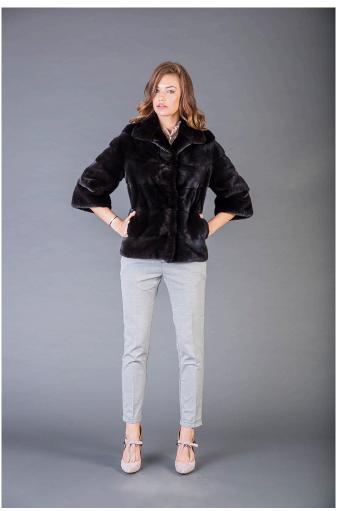

## **Model 0531**

1 / 2

Mink jacket with 7/8 sleeves, stand collar, drawstring at waist, column silhouette, jacket in horizontal-striped mink fur BLACKGLAMA, real fur mink coat BLACKGLAMA, Superior quality, Genuine Mink Fur, luxurious quality, Mink Fur is durable, resilient and very soft, made in Greece.

## Description

Mink jacket with 7/8 sleeves , stand collar, drawstring at waist, column silhouette, jacket in horizontal-striped mink fur BLACKGLAMA, real fur mink coat BLACKGLAMA, Superior quality, Genuine Mink Fur, luxurious quality, Mink Fur is durable, resilient and very soft, made in Greece.