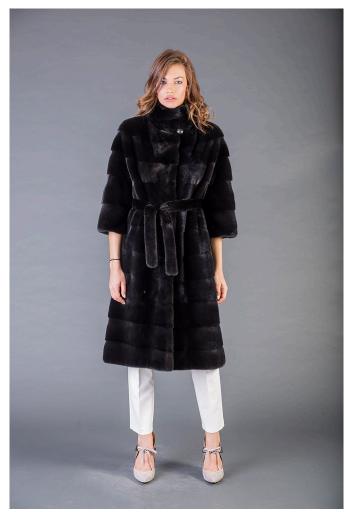

## Model 0763

Mink coat with 7/8 sleeves, stand collar, column silhouette, fur belt, jacket in horizontal-striped mink fur BLACKGLAMA, real fur mink coat BLACKGLAMA, Superior quality, Genuine Mink Fur, luxurious quality, Mink Fur is durable, resilient and very soft, made in Greece.

## Description

Mink coat with 7/8 sleeves, stand collar, column silhouette, fur belt, jacket in horizontal-striped mink fur BLACKGLAMA, real fur mink coat BLACKGLAMA, Superior quality, Genuine Mink Fur, luxurious quality, Mink Fur is durable, resilient and very soft, made in Greece.