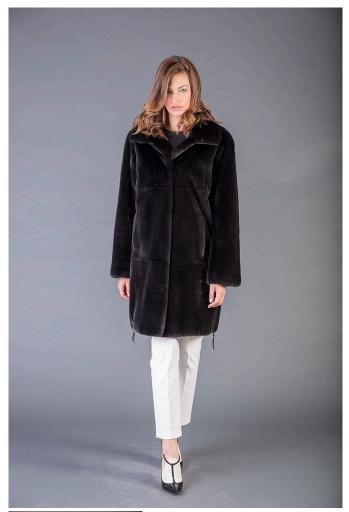

## **Model 1068**

Mink coat with long sleeves, stand collar, buggy silhouette, drawstring at hem, skin to skin, real fur mink coat BLACKGLAMA, Superior quality, Genuine Mink Fur, luxurious quality, Mink Fur is durable, resilient and very soft, made in Greece.

## Description

Mink coat with long sleeves, stand collar, buggy silhouette, drawstring at hem, skin to skin, real fur mink coat BLACKGLAMA, Superior quality, Genuine Mink Fur, luxurious quality, Mink Fur is durable, resilient and very soft, made in Greece.