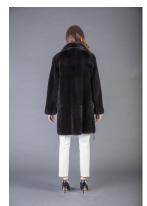

## **Model 1068**

Mink coat with long sleeves, stand collar, buggy silhouette, drawstring at hem, skin to skin, real fur mink coat BLACKGLAMA, Superior quality, Genuine Mink Fur, luxurious quality, Mink Fur is durable, resilient and very soft, made in Greece.

## Description

Mink coat with long sleeves, stand collar, buggy silhouette, drawstring at hem, skin to skin, real fur mink coat BLACKGLAMA, Superior quality, Genuine Mink Fur, luxurious quality, Mink Fur is durable, resilient and very soft, made in Greece.