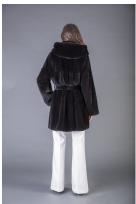

## **Model 1122**

1 / 2

Mink coat with long sleeves, hooded coat, buggy silhouette, drawstring at hem, real fur mink coat BLACKGLAMA, Superior quality, Genuine Mink Fur, luxurious quality, Mink Fur is durable, resilient and very soft, made in Greece.

## Description

Mink coat with long sleeves, hooded coat, buggy silhouette, drawstring at hem, real fur mink coat BLACKGLAMA, Superior quality, Genuine Mink Fur, luxurious quality, Mink Fur is durable, resilient and very soft, made in Greece.