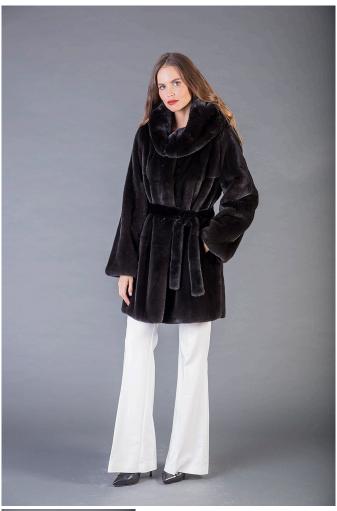

## **Model 1122**

1 / 2

Mink coat with long sleeves, hooded coat, buggy silhouette, drawstring at hem, real fur mink coat BLACKGLAMA, Superior quality, Genuine Mink Fur, luxurious quality, Mink Fur is durable, resilient and very soft, made in Greece.

## Description

Mink coat with long sleeves, hooded coat, buggy silhouette, drawstring at hem, real fur mink coat BLACKGLAMA, Superior quality, Genuine Mink Fur, luxurious quality, Mink Fur is durable, resilient and very soft, made in Greece.