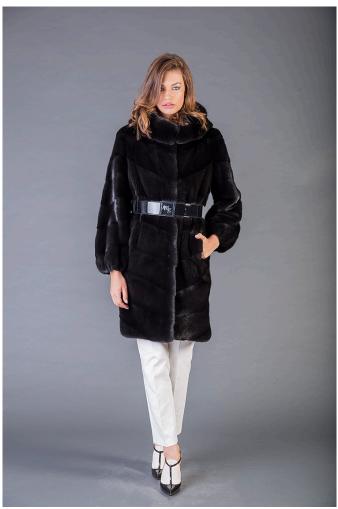

## **Model 1136**

1 / 2

Mink coat with long sleeves, hooded, cocoon silhouette, leather belt, coat in horizontal-striped mink fur BLACKGLAMA, real fur mink coat BLACKGLAMA, Superior quality, Genuine Mink Fur, luxurious quality, Mink Fur is durable, resilient and very soft, made in Greece.

## Description

Mink coat with long sleeves, hooded, cocoon silhouette, leather belt, coat in horizontal-striped mink fur BLACKGLAMA, real fur mink coat BLACKGLAMA, Superior quality, Genuine Mink Fur, luxurious quality, Mink Fur is durable, resilient and very soft, made in Greece.