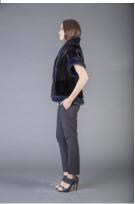

## **Model 1343**

1 / 2

Mink jacket with short sleeve, kimono collar, waisted jacket, Blue Black color, drawstring at waist, real fur mink jacket BLACKGLAMA, Superior quality, Genuine Mink Fur, luxurious quality, Mink Fur is durable, resilient and very soft, made in Greece.

## Description

Mink jacket with short sleeve, kimono collar, waisted jacket, Blue Black color, drawstring at waist, real fur mink jacket BLACKGLAMA, Superior quality, Genuine Mink Fur, luxurious quality, Mink Fur is durable, resilient and very soft, made in Greece.