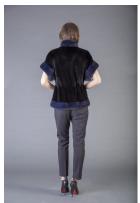

## **Model 1343**

1 / 2

Mink jacket with short sleeve, kimono collar, waisted jacket, Blue Black color, drawstring at waist, real fur mink jacket BLACKGLAMA, Superior quality, Genuine Mink Fur, luxurious quality, Mink Fur is durable, resilient and very soft, made in Greece.

## Description

Mink jacket with short sleeve, kimono collar, waisted jacket, Blue Black color, drawstring at waist, real fur mink jacket BLACKGLAMA, Superior quality, Genuine Mink Fur, luxurious quality, Mink Fur is durable, resilient and very soft, made in Greece.