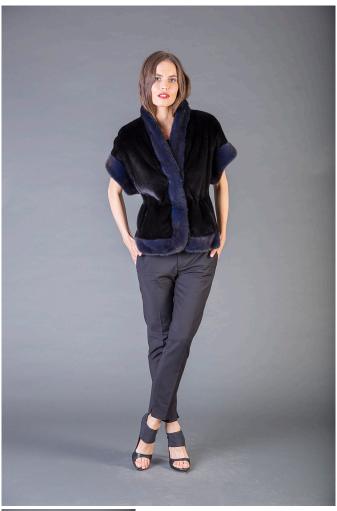

## **Model 1343**

1 / 2

Mink jacket with short sleeve, kimono collar, waisted jacket, Blue Black color, drawstring at waist, real fur mink jacket BLACKGLAMA, Superior quality, Genuine Mink Fur, luxurious quality, Mink Fur is durable, resilient and very soft, made in Greece.

## Description

Mink jacket with short sleeve, kimono collar, waisted jacket, Blue Black color, drawstring at waist, real fur mink jacket BLACKGLAMA, Superior quality, Genuine Mink Fur, luxurious quality, Mink Fur is durable, resilient and very soft, made in Greece.