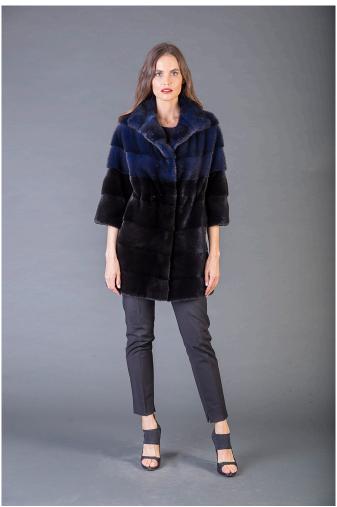

## **Model 1363**

1 / 2

Mink coat with 7/8 sleeves, stand collar, BlueBlack color, column silhouette, rawstring at waist, coat in horizontal-striped mink fur BLACKGLAMA, real fur mink coat BLACKGLAMA, Superior quality, Genuine Mink Fur, luxurious quality, Mink Fur is durable, resilient and very soft, made in Greece.

## Description

Mink coat with 7/8 sleeves, stand collar, BlueBlack color, column silhouette, rawstring at waist, coat in horizontal-striped mink fur BLACKGLAMA, real fur mink coat BLACKGLAMA, Superior quality, Genuine Mink Fur, luxurious quality, Mink Fur is durable, resilient and very soft, made in Greece.