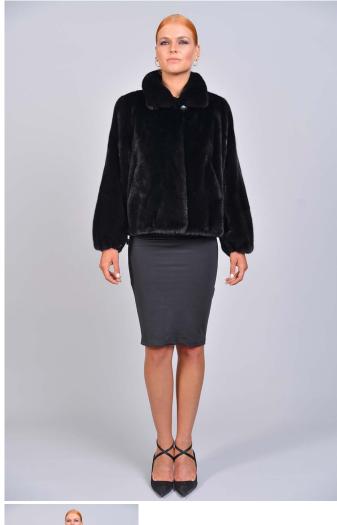

## Model 5912

Mink jacket with long elastic sleeve cuff & stand up collar, low armholes, "let out" technique, length 60cm, real fur mink jacket BLACKGLAMA, Genuine Mink Fur, luxurious quality. Mink Fur is durable, resilient and very soft, made in Greece. This model is available in ONESIZE.

## Description

Mink jacket with long elastic sleeve cuff & stand up collar, low armholes, "let out" technique, length 60cm, real fur mink jacket BLACKGLAMA, Genuine Mink Fur, luxurious quality. Mink Fur is durable, resilient and very soft, made in Greece. This model is available in ONESIZE.