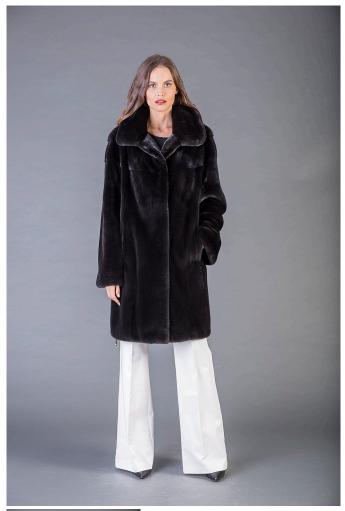

## Model 1145

Mink coat with long sleeves, stand collar, buggy silhouette, drawstring at hem, real fur mink coat BLACKGLAMA, Superior quality, Genuine Mink Fur, luxurious quality, Mink Fur is durable, resilient and very soft, made in Greece.

## Description

Mink coat with long sleeves, stand collar, buggy silhouette, drawstring at hem, real fur mink coat BLACKGLAMA, Superior quality, Genuine Mink Fur, luxurious quality, Mink Fur is durable, resilient and very soft, made in Greece.