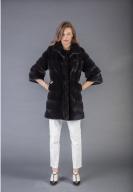

## Model 1267

Mink jacket with 7/8 sleeves, stand collar, column silhouette, drawstring at waist, real fur mink jacket BLACKGLAMA, Superior quality, Genuine Mink Fur, luxurious quality, Mink Fur is durable, resilient and very soft, made in Greece.

## Description

Mink jacket with 7/8 sleeves, stand collar, column silhouette, drawstring at waist, real fur mink jacket BLACKGLAMA, Superior quality, Genuine Mink Fur, luxurious quality, Mink Fur is durable, resilient and very soft, made in Greece.