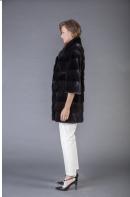

## Model 1267

Mink jacket with 7/8 sleeves, stand collar, column silhouette, drawstring at waist, real fur mink jacket BLACKGLAMA, Superior quality, Genuine Mink Fur, luxurious quality, Mink Fur is durable, resilient and very soft, made in Greece.

## Description

Mink jacket with 7/8 sleeves, stand collar, column silhouette, drawstring at waist, real fur mink jacket BLACKGLAMA, Superior quality, Genuine Mink Fur, luxurious quality, Mink Fur is durable, resilient and very soft, made in Greece.