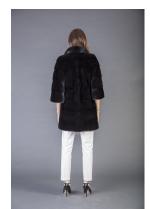

## Model 1267

Mink jacket with 7/8 sleeves, stand collar, column silhouette, drawstring at waist, real fur mink jacket BLACKGLAMA, Superior quality, Genuine Mink Fur, luxurious quality, Mink Fur is durable, resilient and very soft, made in Greece.

## Description

Mink jacket with 7/8 sleeves, stand collar, column silhouette, drawstring at waist, real fur mink jacket BLACKGLAMA, Superior quality, Genuine Mink Fur, luxurious quality, Mink Fur is durable, resilient and very soft, made in Greece.