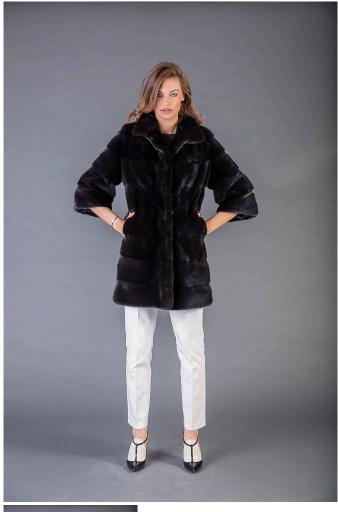

## Model 1267

Mink jacket with 7/8 sleeves, stand collar, column silhouette, drawstring at waist, real fur mink jacket BLACKGLAMA, Superior quality, Genuine Mink Fur, luxurious quality, Mink Fur is durable, resilient and very soft, made in Greece.

## Description

Mink jacket with 7/8 sleeves, stand collar, column silhouette, drawstring at waist, real fur mink jacket BLACKGLAMA, Superior quality, Genuine Mink Fur, luxurious quality, Mink Fur is durable, resilient and very soft, made in Greece.