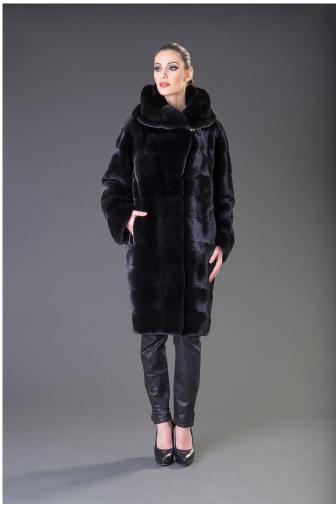

## **Model 5194**

1 / 2

Mink Midi Coat with long sleeves, skin to skin, real fur mink coat BLACKGLAMA, Superior quality, Genuine Mink Fur, luxurious quality, Mink Fur is durable, resilient and very soft, made in Greece.

## Description

Mink Midi Coat with long sleeves, skin to skin, real fur mink coat BLACKGLAMA, Superior quality, Genuine Mink Fur, luxurious quality, Mink Fur is durable, resilient and very soft, made in Greece.