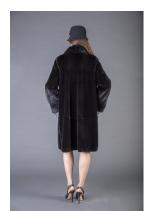

## Model 0794

Mink coat with long sleeves, stand collar, trapeze silhouette, drawstring at the hem and sleeves, skin to skin, real fur mink coat BLACKGLAMA, Superior quality, Genuine Mink Fur, luxurious quality, Mink Fur is durable, resilient and very soft, made in Greece.

## Description

Mink coat with long sleeves, stand collar, trapeze silhouette, drawstring at the hem and sleeves, skin to skin, real fur mink coat BLACKGLAMA, Superior quality, Genuine Mink Fur, luxurious quality, Mink Fur is durable, resilient and very soft, made in Greece.