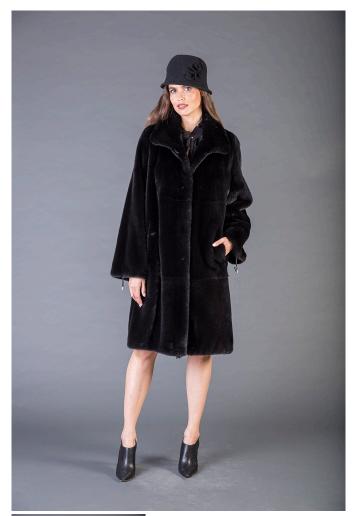

## Model 0794

Mink coat with long sleeves, stand collar, trapeze silhouette, drawstring at the hem and sleeves, skin to skin, real fur mink coat BLACKGLAMA, Superior quality, Genuine Mink Fur, luxurious quality, Mink Fur is durable, resilient and very soft, made in Greece.

## Description

Mink coat with long sleeves, stand collar, trapeze silhouette, drawstring at the hem and sleeves, skin to skin, real fur mink coat BLACKGLAMA, Superior quality, Genuine Mink Fur, luxurious quality, Mink Fur is durable, resilient and very soft, made in Greece.